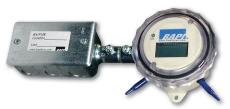

#### **Operating Ranges:**

Temperature: -32 to 122 °F (0 to 50 °C) Humidity: 0 to 95% RH, non-condensing

Material: Galvanized Steel

Field Mounting Kit Components

Zone Pressure Sensor with attached Field Mounting Kit