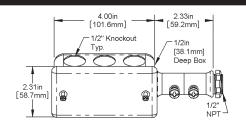

## Features & Options

- Makes Installation Quick & Easy
- Attached Location and Unit Label for Field Annotation
- Inexpensive & Convenient

The BAPI Field Mounting Kit (FMK) provides the extra room that is sometimes necessary to make a proper field wiring connection. The FMK can be attached to any sensor or device that has a 1/2-inch conduit hole in it.

The FMK consists of a 2 x 4 electrical box with screw-on cover, a two-inch piece of 1/2-inch conduit, three 1/2-inch conduit fittings, appropriate mounting screws, three sealant filled connectors and two foam plugs to seal the conduit after the wires have been run.

#### **Operating Ranges:**

Temperature: -32 to 122 °F (0 to 50 °C) Humidity: 0 to 95% RH, non-condensing

Material: Galvanized Steel

Field Mounting Kit Components

Zone Pressure Sensor with attached Field Mounting Kit