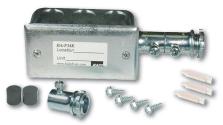

## Features & Options

- Makes Installation Quick & Easy
- Attached Location and Unit Label for Field Annotation
- Inexpensive & Convenient

The BAPI Field Mounting Kit (FMK) provides the extra room that is sometimes necessary to make a proper field wiring connection. The FMK can be attached to any sensor or device that has a 1/2-inch conduit hole in it.

The FMK consists of a 2 x 4 electrical box with screw-on cover, a two-inch piece of 1/2-inch conduit, three 1/2-inch conduit fittings, appropriate mounting screws, three sealant filled connectors and two foam plugs to seal the conduit after the wires have been run.

# Ordering Information

Part NumberDescriptionBA/FMKField Mounting Kit

See end of Section E for list pricing.