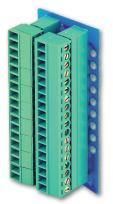

# **TB18 - Pluggable Terminal Block**

The TB18 - Pluggable Terminal Block is a small circuit board designed to simplify the task of wire termination. The TB18 is easier to apply and troubleshoot than a bunch of wires under a large wire nut or the typical barrier strip.

The TB18 board fits into the ETA line TRK Snaptrack or any other industry standard 2.75" snaptrack, and provides a straight through connection for nine pairs of wire on individual plugs.

| Part Number | Description_                                                                                                                                       |
|-------------|----------------------------------------------------------------------------------------------------------------------------------------------------|
| BA/TB18     | Pluggable Terminal Block (NEC Class 2 Circuits, 4 Amp max.)                                                                                        |
| BA/TB18C    | Pluggable Terminal Block (NEC Class 2 Circuits, 4 Amp max.)<br>All odd numbered terminals are common                                               |
| BA/TB18C2   | Pluggable Terminal Block (NEC Class 2 Circuits, 4 Amp max.)<br>All odd numbered terminals are common and all even<br>numbered terminals are common |

TB18 Pluggable Terminal Block